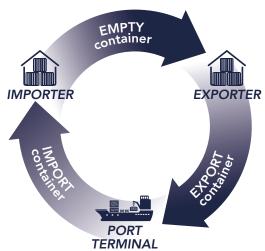

### **HOW DOES IT WORK?**

#### MATCHING SUPPLY AND DEMAND

CONTAINER REUSE services facilitate the transfer of empty containers thanks to our partner Smartlog.

As an exporter\*, you will be able to reuse a container available near your location.

\*If you are both an importer and exporter, you can choose to reuse your import container for export.

Available for our brands: **CMA CGM** 